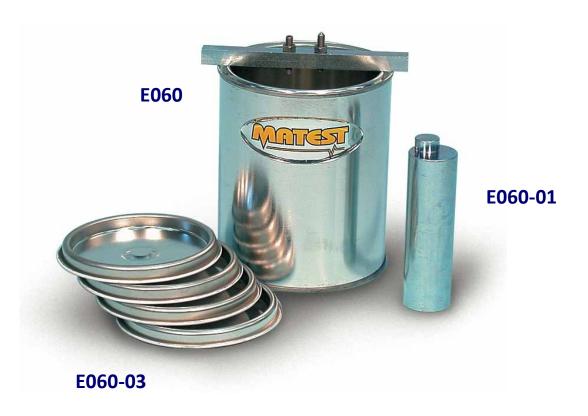

## The equipment consists of:

- **E060** Bridge of dual measure, formed by a steel square straightedge with two adjustable measure screws.
- E060-01 Fix caliper at two steps, having heights of 100 and 107 mm
- E060-03 Metallic container Ø 99x120 mm with 3 hermetic covers.