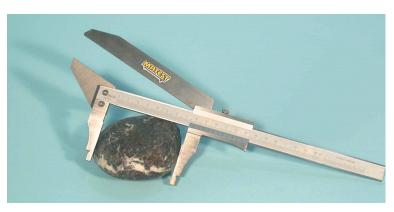

## A072 : Shape gauge - Shape index

STANDARDS: EN 933-4, EN 933-5, EN 933-7 DIN 4226 | CNR N.95 | NLT 354 For measuring the length/thickness ratio of individual particles.

Weight: 500 g