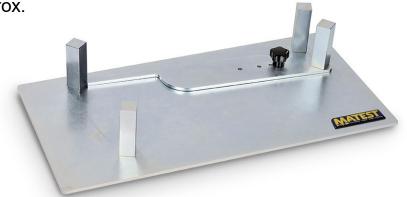

## A072-10 : Propotional caliper

STANDARD: ASTM D4791

Used either for rapid determination of percentages of flat and elongated particles in coarse aggregate fractions of <sup>3</sup>/<sub>8</sub>" (9.5 mm) or larger. Consisting of 8"x16" (203.2x406.4 mm) base plate with rubber feets, two fixed posts and a 12" (305 mm) pivoting arm, allowing ratios of 1:2, 1:3, 1:4, 1:5 to be obtained.

Weight: 3 kg approx.