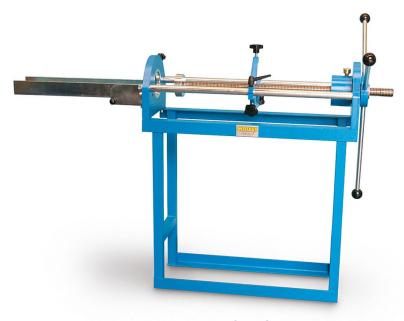

## S112 : Screw extruder, hand operated

The unit extrudes samples from  $\emptyset$  35 to 101.6 mm with max. stroke of 650 mm.

Supplied complete with adaptors to extrude samples having Ø38 (11/2"), 83, 100 mm, supporting bench, sample receiving table both adjustable in height and lowerable.

**Dimensions:** 1700x700x1200 mm

Weight: 90 Kg approx.