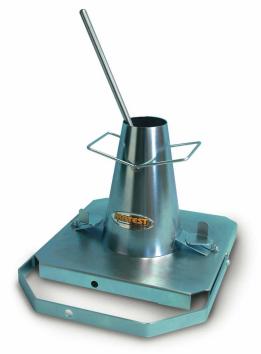

## C178-KIT : Portable slump cone set

STANDARDS : EN 12350-2 / ASTM C143 / BS 1881:102 / AASH-TO T119 / NF P18-305, P18-451 / UNE 7103,83313 / UNI 9418

Portable slump cone set, including:

- C181 Slump Cone, galvanized steel, diametre 100/200mm, height 300mm, thickness 1,5mm, weight: 2kg approx.
- C179-02 Graduated steel tamping rod, galvanized, dia. 16x600 mm
- C179-01 Base, manufactured from heavy duty galvanized steel, complete with clamps and measuring bridge which is also used as carrying handle.

The slump is measured using the tamping rod having a graduated scale engraved in 1 cm increments.

The components of the set are fitted together for easy carrying.

Very practical, robust, ideal for site use. Weight: 8 kg approx

## **Reserve**:

- C181 Abrams cone, galvanized steel
- C179-02 "Graduated" steel rod, dia. 16 x 600 mm
- **C179-01** Base with handles and support plate

C178-KIT

**BAG-MacBen BV** Oostjachtpark 12, B-9100 Sint-Niklaas www.macben.eu