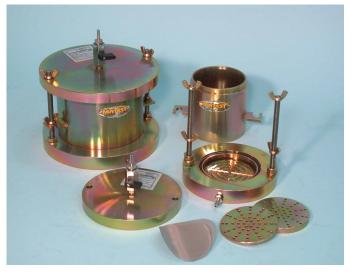

## **S252 & S253 : Compaction** permeameters

Compaction permeameter used for determining permeability to water of soil gravel, clay, sand samples.

Supplied complete with clamped upper and lower plate giving the possibility to perform permeability tests also on compacted samples, water inlet with valve, water outlet, two perforated upper and lower plates, two stainless steel screens.

Stell made, galvanized against corrosion.

Two different diameters and weights are available:

- **S252:** diameter 4" complete, 8 kg approx.
- S253: diameter 6" complete, 16 kg approx.