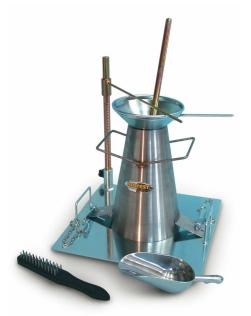

# C180-Kit: Slump Cone Complete Set with accessories

Slump Cone, complete set, including:

- C180-01 Slump Cone, "stainless steel" made
- C180-02 Tamping rod, galvanized steel, dia. 16 x 600 mm
- C180-03 Slump Cone funnel, galvanized steel
- C180-06 Graduated slump scale "engraved in 0,5 cm" increments with sliding measuring rod
- C180-07 Base, galvanized steel, complete
- V184 Aluminium scoop, 500 cc capacity
- V178 Fine wire brush

The set is ideal for laboratory tests.

Weight: 10 Kg approx.

C180-01 + C180-02 + C180-03 + C180-06 + C180-07 + C184 + C178