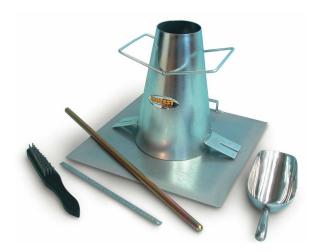

# C182-Kit: Slump Cone Complete Set with accessories

Slump Cone, complete set, including:

- C181 Slump Cone, galvanized steel
- C180-02 Tamping rod, galvanized steel, dia. 16x600 mm
- C180-04 Base plate, galvanized steel
- V176-01 Stainless steel rule, 300 mm long
- V184 Aluminium scoop, 500 cc capacity
- V178-01 Fine wire brush

Weight: 5 kg approx.

NOTE: Each component of the kits can be ordered separately. The user can personalize the kit composition for the Slump Cone test.

C180-02 + C180-04 + C181 + C184 + C178 + C176-01