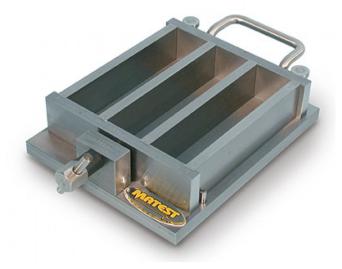

## E102: Three gang mould

**STANDARDS:** EN 196-1, EN ISO 679

Three gang mould for 40.1x40x160 mm prisms.

Manufactured from steel with hardness of inside walls over HV 200, it meets the dimensional tolerances to EN 196/1 Standard. All surfaces are grinded and all parts are marked with an identification number for a correct assembling. A partnumber is engraved on each mould and a Certificate of Conformity is supplied along with.

Weight: 8560 g.

E102