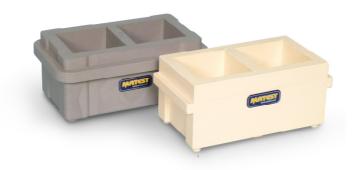

### PC230-R: Black Cube mould 150mm Plastic,

Cube mould, 150 mm side, with reinforced band in the middle and special polyethylene.

Weight: 2100 g approx. PC230R

C232N: Cube mould 100mm plastic, 2-gang – reinforced Cube mould, 100 mm side, TWO GANGS, with "X" reinforced band on the base. The inside surfaces are very smoothed getting easier the specimen's ejection. Weight: 1050 g approx.

### C232: Cube mould 100mm plastic, 2-gang – reinforced grey

Cube mould, 100 mm side, TWO GANGS, with reinforced band on the side. The inside surfaces are very smoothed getting easier the specimen's ejection.

left C232, right C232N

Weight: 1200 g approx.