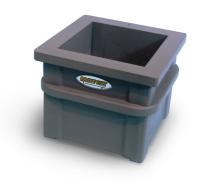

#### C223: Cube mould 150mm plastic – reinforced

Cube mould, 150 mm side, with "X" reinforced band on the base, and reinforced corners. Weight: 1300 g approx.

#### C224: Cube mould 150mm Plastic, high density

Cube mould, 150 mm side, "HIGH DENSITY", with "X" reinforced band on the base and reinforced corners.

The mould same to mod. C223 is manufactured from "high density mixture" with total weight 1600 g, by obtaining a higher hardness and strength of the plastic material.

C223 and C224