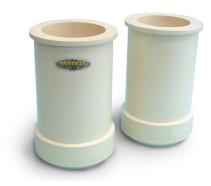

## C232RED-1: Cube mould, red plastic, 100x100x100 mm

Cube mould 100x100x100 mm., one gang

Weight 800 g approx.

C223 C224 C228 C229 C230

**C229: Cylinder mould, plastic, Dia. 160x320 mm** Cylinder mould dia.160x320 mm. Weight 2200 g approx.

C228: Cylinder mould, plastic, Dia. 150x300 mm Cylinder mould dia.150x300 mm. Weight 2150 g approx.

Left C229 and right C228

C235: Cube mould 200mm plastic – reinforced
Cube mould, 200 mm side, with "X" reinforced band on the reinforced walls and corners.
Weight: 2550 g approx.