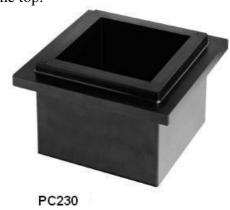

### PC230: Black Cube mould 150mm plastic – reinforced

Cube mould, 150 mm side, with reinforced band on the top.

Weight: 2200 g approx.