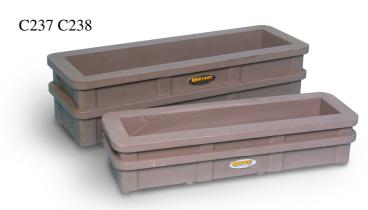

C237: Beam mould 100x100x500mm plastic – reinforced

Beam mould, 100x100x500 mm sides, with "X" reinforced bands on the base and upper double reinforced walls and corners. Weight: 2100 g approx.

C238: Beam mould 150x150x600mm plastic - reinforced

Beam mould, 150x150x600 mm sides, with "X" reinforced bands on the base and upper double

C223 C224 C228 C229 C230 C232 C235 C237 C238 PC230 PC230R EN 2201

reinforced walls and corners. Weight: 4400 g approx.