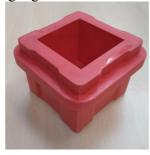

## C232RED-1: Cube mould, red plastic, 100x100x100 mm

Cube mould 100x100x100 mm., one gang

Weight 800 g approx.

C223 C224 C228 C229 C230

**C229: Cylinder mould, plastic, Dia. 160x320 mm** Cylinder mould dia.160x320 mm. Weight 2200 g approx.