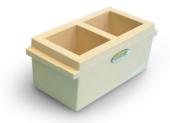

### PC230-R: Black Cube mould 150mm Plastic,

Cube mould, 150 mm side, with reinforced band in the middle and special polyethylene.

Weight: 2100 g approx. PC230R

C232N: Cube mould 100mm plastic, 2-gang – reinforced Cube mould, 100 mm side, TWO GANGS, with "X" reinforced band on the base. The inside surfaces are very smoothed getting easier the specimen's ejection. Weight: 1050 g approx.

### C232: Cube mould 100mm plastic, 2-gang – reinforced grey

Cube mould, 100 mm side, TWO GANGS, with reinforced band on the side. The inside surfaces are very smoothed getting easier the specimen's ejection.

left C232, right C232N

Weight: 1200 g approx.