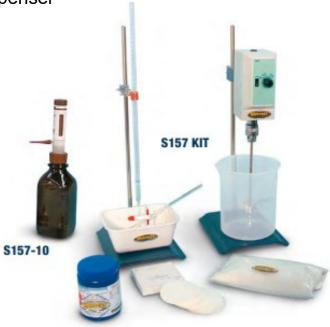

## S157 KIT: Blue Methylene **Test Set**

The Blue methylene test set is used to determine the clay content in the fine portions of the aggregates.

## The set comprises:

- S157-01 Electric stirrer adjustable from 400 to 700 rpm, complete with 70 mm dia. propeller. 230 V 1ph 50 Hz
- S157-06 Support base for stirrer
- **\$157-02** Burette 50 x 0.1 ml with stopcock
- S157-07 Support base for burette
- S157-08 Pan 200x150x80 mm
- S157-03 Filter paper 90 mm dia. (pack of 100)
- S157-04 Glass rod diameter 8x300 mm
- S157-05 3000 ml capacity plastic beaker
- V300-28 Methylene blue, 100 g
- V300-29 Kaolinite, 500 g

## Accessory:

**\$157-10** Automatic dispenser

www.macben.eu