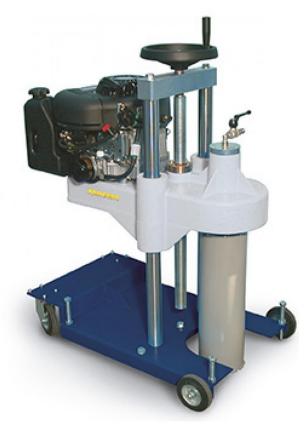

## C319: Pavement core drilling machine 5 HP

Standard : EN 12697-27

This rugged, compact and portable machine with vertical screw feed, is used for pavement core sampling where it is not easy to get electrical power. Petrol engine 5 HP power, 4-cycle Briggs & Stratton model.

Dimensions: 850x580x1230 mm Weight: 135 Kg

WARNING: do not try to operate the drilling machine before reading and comprehending the relevant manual and the manual of the ratiomotor with explosion engine in all their parts.