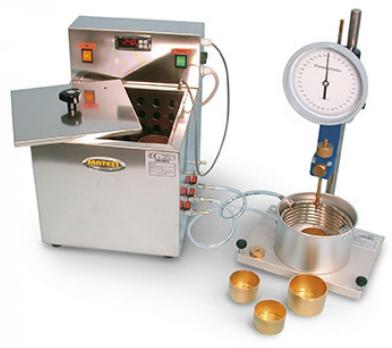

## **B058**: Thermostatically controlled water bath

Provides water at the required temperature of 25 ±0.1°C.

The unit consists of a stainless steel water bath 10 litres capacity with wool insulation, immersion heater with digital thermostat, motor pump with connections, cooling coil device, current water operated, to maintain a constant temperature of the bath when room temperature is slightly higher.

The bituminous sample is immersed into the water bath, and placed on the penetrometer only at the time of the test, by eventually using the transfer dish (accessory mod. B057-03).

**Power supply:** 230 V 1 ph 50/60 Hz 350 W

## **Accessory:**

B058-01 Water bath dish

**B058** 

**BAG-MacBen BV** Oostjachtpark 12, B-9100 Sint-Niklaas www.macben.eu

**BAG-MacBen** Smederijstraat 2, NL-4814 DB Breda T: +32 3 771 48 04 info@macben.eu T: +31 765 30 23 73 sales@macben.eu www.macben.eu