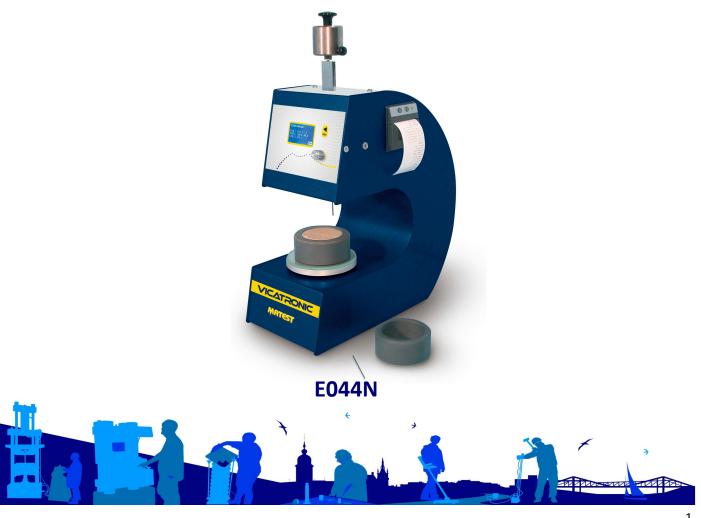

## E044N: Vicatronic, automatic vicat apparatus

**STANDARDS:** EN 196-3 | EN 480-2 | EN 13279-2 (gypsum) | ASTM C187, C191 | DIN 1168, 1196 | NF P15-414, P15-431 | AASHTO T131

Vicatronic is an automatic computerized tropicalized vicat recording apparatus, designed and manufactured using the most recent and sophisticated technology. Vicatronic is used for the initial and final setting time determination of cements or mortar pastes.

The unit is manufactured with anticorrosion and tropicalised components to be used in places with humidity not below 90% and 20°C. controlled temperature as required by EN Specifications.

The entire test is made in a fully automatic way and gives a very precise and repeatable result. Results are printed on the incorporated printer and this eliminates the manual operations of installing and zeroing the paper graph on the drum.

The Vicatronic is supplied complete with the incorporated printer, two hardened needles (one with 1 mm diameter and one with 1,13 mm. diameter), two conical moulds EN and ASTM, a glass plate to hold the conical mould.

**Power supply:** 230 V 1 Ph 50/60 Hz. 50W

Dimensions: 400x200x470 mm

Weight: 13 kg