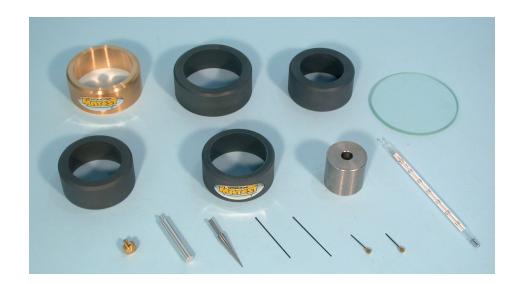

The Vicatronic is supplied complete with the incorporated printer, two hardened needles (one with 1 mm diameter and one with 1,13 mm. diameter), two conical moulds EN and ASTM, a glass plate to hold the conical mould.

## **Accessories:**

**E044-11** Software Vicat-Win

E044-12 Vicat-net kit

E044-13 Kit with serial cable 5 metres

E044-11

E044-12

## **Spare parts:**

C127-11 Thermo-paper roll for printer (pack of 10 rolls)

**E044-48N** Tang

**E042-06N** Probe 300 g

E046-01N Needle Ø 1 mm, ASTM

**E046N** Needle Ø 1.13 mm, EN

E055-05 Plastic mould Ø 60/70 mm, ASTM

E055-07 Glass base plate

E055-10 Plastic mould Ø 70/80 mm, EN, NF