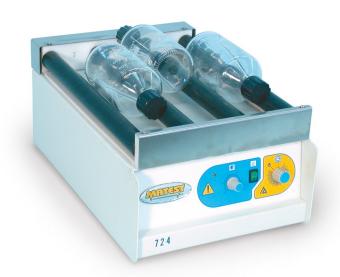

## **B022SP: Bottle roller**

**STANDARD**: EN 12697-11

To determine the affinity between aggregate and bitumen, expressed by visual registration of the degree of bitumen coverage on uncompacted bitumen-coated mineral aggregate particles after influence of mechanical stirring action in the presence of water. Rotation speed adjustable from 0 up to 85 rpm.

The machine can roll up to 3 bottles at the same time.

Supplied complete with timer range 0 - 99 hours to fully perform the test cycle.

Power supply: 230V 50-60Hz 1ph

• **Dimensions**: 385x295x160 mm

• Weight: 10 kg approx.