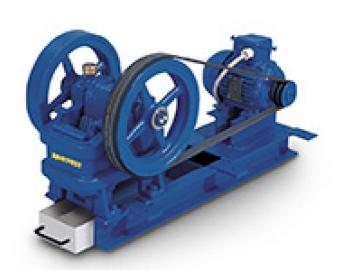

## A092: Laboratory jaws crusher

STANDARDS: ASTM C289 - UNE 83 120 COMPARABLE TO EN 933-3 - UNE 83 120 COMPARABLE TO EN 933-6

Designed to crush any sort of material, also the hardest.

The structure is made of cast iron, the shaft from rectified steel, the jaws from manganese. Jaws opening is regulated from 2 to 18 mm by a wedge.

Jaw size: 100x60 mm

The crusher is suitable to prepare the material to be reduced to powder with the jar mill A091 serie.

Complete with steel cabinet conforming to CE safety Directive, separate control console and collecting pan.

Power supply: 230 V 50 Hz 1ph 750W

Dimensions: 400x900x1170 mm

Weight: 130 Kg

A092 with cabinet

A092 without cabinet