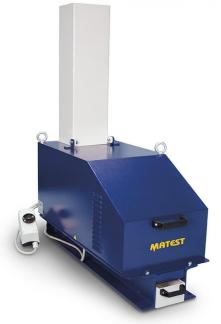

## A092: Laboratory jaws crusher

STANDARDS: ASTM C289 - UNE 83 120 COMPARABLE TO EN 933-3 - UNE 83 120 COMPARABLE TO EN 933-6

Designed to crush any sort of material, also the hardest.

The structure is made of cast iron, the shaft from rectified steel, the jaws from manganese. Jaws opening is regulated from 2 to 18 mm by a wedge.

Jaw size: 100x60 mm

The crusher is suitable to prepare the material to be reduced to powder with the jar mill A091 serie.

Complete with steel cabinet conforming to CE safety Directive, separate control console and collecting pan.

Power supply: 230 V 50 Hz 1ph 750W

Dimensions: 400x900x1170 mm

Weight: 130 Kg

A092 with cabinet

A092 without cabinet