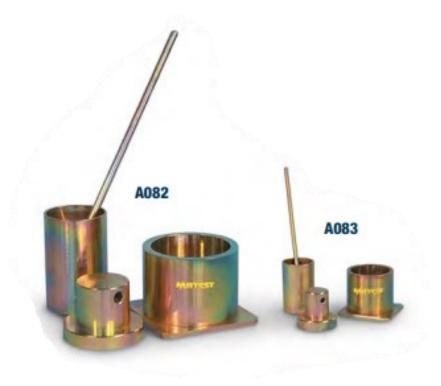

## A082 : Aggregate crushing value apparatus

**STANDARD:** comparable to BS 812:110

Comprising 150 mm nominal diameter steel cylinder, plunger, base plate, tamping rod and measure 115 mm diameter x 180 mm deep.

Used for aggregate passing 12.7 mm and retained by 9.52 mm sieve.

The complete assembly is cadmium plated for corrosion protection.

Diameter: 150 mm

Weight: 20 kg approx.

## A083: Aggregate crushing value apparatus

STANDARD: comparable to BS 812:110

Comprising 75 mm nominal diameter steel cylinder, plunger, base plate, tamping rod and measure 57 mm diameter x 90 mm deep.

Used for aggregate smaller than 9.52 mm.

The complete assembly is cadmium plated for corrosion protection.

Diameter: 75 mm

Weight: 8 kg approx.