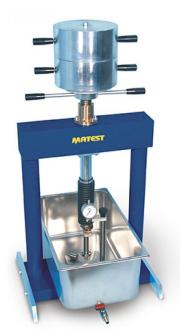

## B059-10 : Indentation Penetrometer

STANDARDS: EN 12697-1 CLAUSE B.1.1, EN 12697,-14 BS

598:102

## Comprising:

• Rugged basic frame where the screw penetration load device is fixed.

- Two interchangeable penetration pistons having 1 and 5 cm 2 surface.
- Two metallic discs having total weight of 500 N ( 51 kg) that are positioned on the load device.
- Dial gauge 30 mm, sens. 0.01 mm to measure the penetration.
- Stainless steel water bath complete with water discharge cock.

Heater, cube mould, test mould, are not included and have to be ordered separately (see accessories).

**Dimensions:** 530 x 600 x h 820 mm

Weight: 160 kg