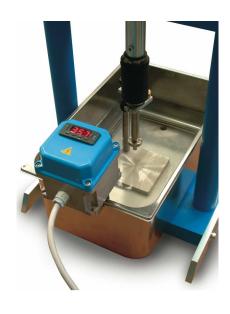

## **Accessories:**

**B059-15** Cube mould 70,7 MM

B059-16 Penetration (adjustable) test mould 69 MM

**B059-17** Base

**B059-18** Calibration device

**B059-21** Thermostat digital heating system

B059-21