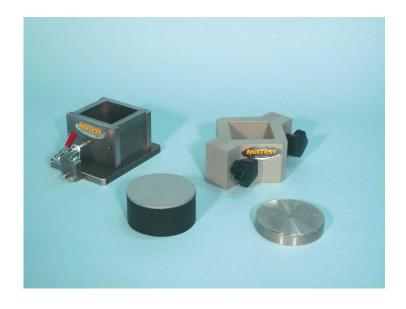

## **Accessories:**

**B059-15** Cube mould 70,7 MM

B059-16 Penetration (adjustable) test mould 69 MM

**B059-17** Base

**B059-18** Calibration device

**B059-21** Thermostat digital heating system

B059-21