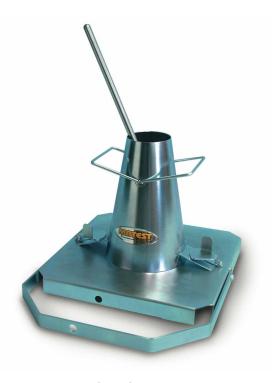

## C179-KIT: Portable slump cone set

**STANDARDS:** EN 12350-2 / ASTM C143 / BS 1881:102 / AASH-TO T119 / NF P18-305, P18-451 / UNE 7103,83313 / UNI 9418

Portable slump cone set, including:

- C180-01 Abrams cone, "stainless steel
- diameter 100/200mm, height 300mm, thickness 1,5mm, weight: 2kg approx.
- C179-02 "Graduated" steel rod, galvanized, dia. 16 x 600 mm
- C179-01 Base, galvanized steel, with handles and support plate.

The slump is measured by using the staking rod which has a scale of 1cm.

The components of the set are suitable for easy carrying.

Very convenient, robust, ideal for use in situ.

## **Reserve:**

C180-01 Abrams cone, "stainless steel

C179-02 "Graduated" steel rod, dia. 16 x 600 mm

**C179-01** Base with handles and support plate

Weight: 8 Kg approx.

C179-KIT