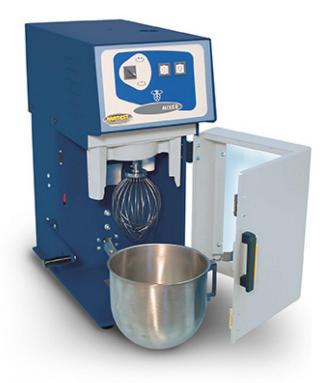

## E095 : Mortar mixer with sand dispenser and safety door

## **STANDARDS :** EN 196-1, EN 196-3, EN 413-2, EN 459-2, EN 480-1, DIN 1164-5, ASTM C305, AASHTO T162

Basically similar to mod. E094, but complete with sand dispenser and safety door to CE Safety Directive.

Two speeds can be selected. Supplied complete with stainless steel bowl, but without beater which has to be ordered separately.

Dimensions: 340x460x500 mm Weight: 44 Kg aqpprox.

E095