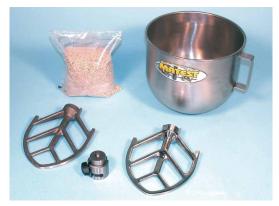

## <u>Spares :</u>

- E095-01 Stainless steel bowl
- E095-05 Bajonet connection to the beater

## Accessories :

- E096-01 Dispenser with hopper
- E095-03 Stainless steel beater
- E095-04 Stainless steel beater
- E097-01N Sand, pack of 16 bags
- E097-02 Graded natural silica sand
- B028-03 Whisk beater

E095-03

E095-04 & E097-01N

BAG-MacBen BV Oostjachtpark 12, B-9100 Sint-Niklaas T: +32 3 771 48 04 info@macben.eu www.macben.eu BAG-MacBen

Smederijstraat 2, NL-4814 DB Breda T: +31 765 30 23 73 sales@macben.eu www.macben.eu