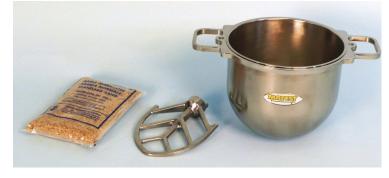

## <u>Spares :</u>

- E095-01 Stainless steel bowl
- E095-05 Bajonet connection to the beater

## Accessories :

- E096-01 Dispenser with hopper
- E095-03 Stainless steel beater
- E095-04 Stainless steel beater
- E097-01N Sand, pack of 16 bags
- E097-02 Graded natural silica sand
- B028-03 Whisk beater

E095-03

E095-04 & E097-01N

BAG-MacBen BV Oostjachtpark 12, B-9100 Sint-Niklaas T: +32 3 771 48 04 info@macben.eu www.macben.eu BAG-MacBen

Smederijstraat 2, NL-4814 DB Breda T: +31 765 30 23 73 sales@macben.eu www.macben.eu