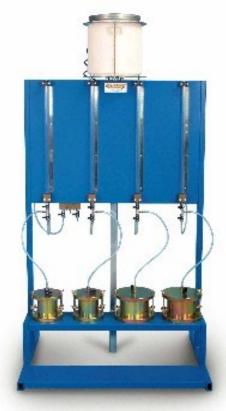

## S248 : Permeameter stand 4 cells

This 4 cells capacity stand is designed to perform both constant head and falling head permeability tests on compacted granular soil samples.

The stand consists of a metal frame with water tank adjustable in height between 1350 and 3450 mm for constant head tests.

Supplied complete with tubes, graduated rules, piping, connectors and cocks; but without permeameters to be ordered separately.

The stand can hold up to 4 permeameters having a diamenter of 4" and 6" to perform different types of tests at the same time.

**Dimensions:** 1050x900x2000/3850 mm

Weight: 75 Kg approx.

**S248**