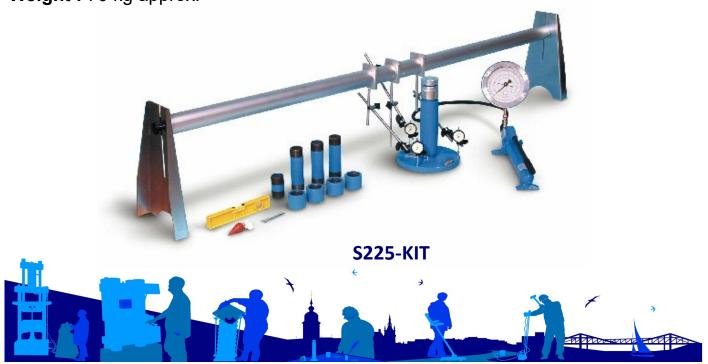

## S225-KIT: Plate bearing equipment, 200kN, 3 dial gauges, analogue measuring

**STANDARDS:** CNR N. 146 METHOD B, BS 1377:9, ASTM D1195, ASTM D1196, CNR N. 92

Analogue measuring system with 200 kN capacity and three dial manometers, consisting of:

- **S225-01** Hydraulic jack 200 kN capacity, complete with hand pump, rubber pipe with fast connector, set of extension rods of different lengths, carrying case.
- **\$225-02** Pressure gauge 0-200 kN, div. 1 kN.
- S226-13 Upper spherical seat.
- **\$226-05** Load plate Ø 300 mm.
- **S226-06** Intermediate plate Ø 160 mm.
- **\$222-03** Datum bar assembly, 2.5 m long, telescopic, aluminium made, adjustable in height, complete with base supports, plumb and spirit level. Packed separayely.
- \$377 n° 3 dial gauges 25x0.01 mm
- S226-16 n° 3 articulated dial gauge supports with adjustment device.

Weight: 70 kg approx.