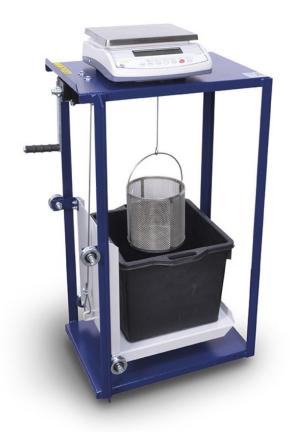

## Specific gravity frame (Bouyancy balance system).

Used for specific gravity determination of concrete, aggregates etc. To be used with a suitable electronic balance fitted with an under - hook facility.

Robust steel frame made, it incorporates on its lower part a platform adjustable in height, holding a water container, and allowing the specific gravity test. The balance is not included and must be ordered separately

**Dimensions:** 510x510x1150 mm

Weight: 50 Kg

V085