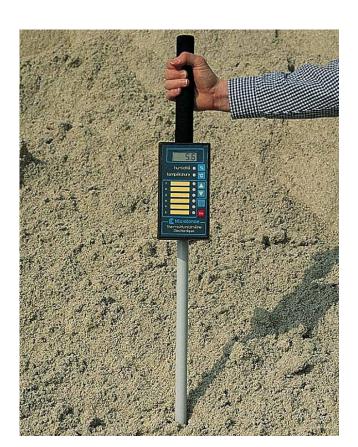

## A021: Moisture meter microlance

This electronic tester directly measures and visualizes on the display the moisture percentage and temperature of sand and fine aggregates up to Ø 10 mm max by inserting the crucible tip. Suitable for both site and laboratory tests.

Moisture range: 0-35%, accuracy 0.5%

Measuring deep: 1000 mm

Temperature range: -20 °C to +60 °C

accuracy 0.5 °C.

Battery: 4x1.5V AA cells

Dimensions: 120x120x1200 mm

Weight: 2 kg approx