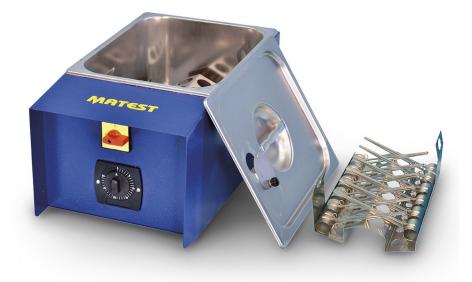

## E064N : Le Chatelier water bath

## **STANDARDS** : EN 196-3, BS 6463, NF P15-432, UNE 80102, **EN ISO 9597**

Constructed with stainless steel inside chamber and exterior case in painted steel sheet, it can hold up to 12 Le Chatelier moulds (to be ordered separately) in the removable rack, supplied with the bath, reaching the boiling point in approx. 30 minutes.

Now an original device keeps the bath temperature at the boiling point, by avoiding the water evaporation and assuring that Le Chatelier moulds remain covered by the water during all the test execution.

The bath is equipped with security device which cuts the power out in case of overheating of the resistance due to lack of water.

Power supply: 230V 1ph 50/60Hz 1800W Dimensions: 405x265x205 mm Weight: 7 Kg approx.