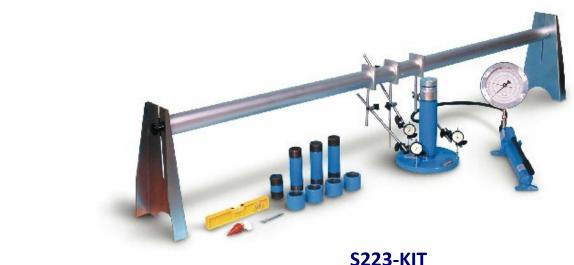

## S223-KIT : Plate bearing equipment, 3 dial gauges, analogue measuring

STANDARDS: CNR N. 146 METHOD B, BS 1377:9

This plate bearing test equipment with 100 kN capacity consists of:

- S222-01 Hydraulic jack 100 kN capacity, complete with hand pump, rubber pipe with fast connector, set of extension rods of different lengths, carrying case.
- S222-02 Pressure gauge 0-100 kN, div. 0.5 kN.
- S226-13 Upper spherical seat.
- **S226-05** Load plate Ø 300 mm.
- S226-06 Intermediate plate 160 mm dia.
- **\$222-03** Datum bar assembly, 2.5 m long, telescopic, aluminium made, adjustable in height, complete with base supports, plumb and spirit level. Packed separayely.
- \$377 n° 3 dial gauges 25x0.01 mm
- **\$226-16** n° 3 articulated dial gauge supports with adjustment device.

Weight: 60 kg approx.