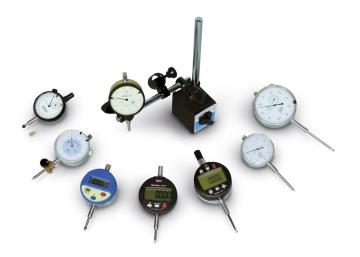

pump, rubber pipe with fast connector, set of extension rods of different lengths, carrying case.
- S222-02D Digital pressure gauge 0-100 kN, div. 0.5 kN.
- **\$226-05** Load plate Ø 300 mm.
- \$226-12 Device for centre dial gauge measure, with spherical seat.
- **\$222-03** Datum bar assembly, 2.5 m long, telescopic, aluminium made, adjustable in height, complete with base supports, plumb and spirit level. Packed separately.
- \$377 Dial gauge 25x0.01 mm
- **\$226-16** Articulated dial gauge support with adjustment device.

Weight: 60 kg approx.





## **Accessories:**

- S222-01 Hydraulic jack
- \$222-02 Dial pressure gauge
- **\$226-05** Loading plate Ø 300 mm
- \$226-06 Loading plate Ø 160 mm
- S226-16 Articulated adjustable dial support
- S377 Dial gauge, NF, BS
- **\$222-03** Bar



**S377**