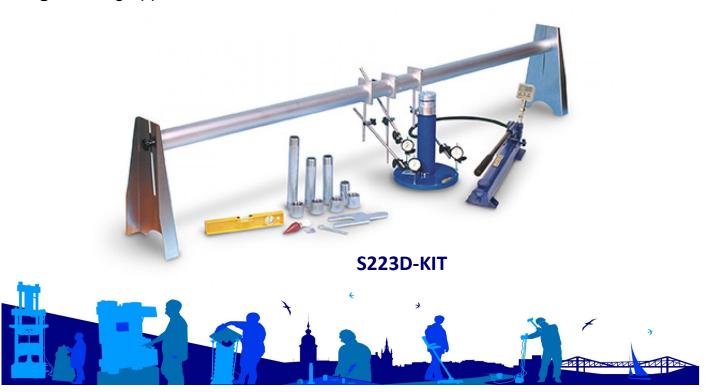

## S223D-KIT: Plate bearing equipment, 3 dial gauges, digital measuring

STANDARDS: CNR N. 146 METHOD A, BS 1377:9

The plate bearing test equipment, with 100 kN capacity and 3 dial gauges, includes:

- **\$222-01** Hydraulic jack 100 kN capacity, complete with hand pump, rubber pipe with fast connector, set of extension rods of different lengths, carrying case.
- S222-02D Digital pressure gauge 0-100 kN, div. 0.5 kN.
- **\$226-05** Load plate Ø 300 mm.
- \$226-12 Device for centre dial gauge measure, with spherical seat.
- **\$222-03** Datum bar assembly, 2.5 m long, telescopic, aluminium made, adjustable in height, complete with base supports, plumb and spirit level. Packed separately.
- \$377 Dial gauge 25x0.01 mm
- **\$226-16** Articulated dial gauge support with adjustment device.

Weight: 60 kg approx.