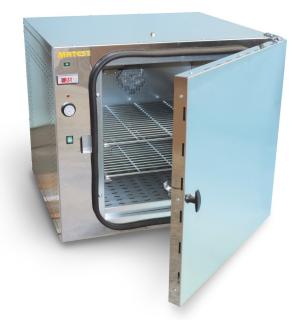

## **Forced ventilation oven**

Designed for drying, baking, conditioning and moisture determination. Sturdy manufacture, double walled with 60 mm thick glass fibre for thermal insulation.

Exterior front part is stainless steel made, while interior chamber, grid shelves and external walls are made of zinc coated steel.

Temperature from ambient to 200 °C is controlled by a digital thermoregulator-indicator. The ovens are equipped of a dual safety thermostat with higher thermic threshold to prevent accidental over-temperatures, and to ensure safe working conditions.

The oven is supplied complete with two grid shelves easily removable, which can be positioned at various heights, with pilot light, and exhaust holes for fast cooling.

Power supply: 230V 50-60Hz 1ph

| Model                                                       | Cpapcity<br>(L) | Inside dimensions<br>(L/D/H) | Outside dimensions<br>(L/D/H) | Doors (n°) | Wattage | Weight (kg) | Spare grid<br>shelf |
|-------------------------------------------------------------|-----------------|------------------------------|-------------------------------|------------|---------|-------------|---------------------|
| A007 *                                                      | 50              | 350x360x390                  | 590x460x620                   | 1          | 750     | 34          | A006-01             |
| A005-01-KIT                                                 | 100             | 400x420x600                  | 680x685x790                   | 1          | 1200    | 40          | A007-51             |
| A005-04-KIT                                                 | 220             | 600x620x600                  | 880x885x790                   | 1          | 2000    | 60          | A007-52             |
| A005-08-KIT                                                 | 440             | 900x690x820                  | 1180x925x940                  | 2          | 3600    | 85          | A007-53             |
| Note: *A007 OVEN, 50 litres capacity is natural convection. |                 |                              |                               |            |         |             |                     |

A007

A005-01-KIT