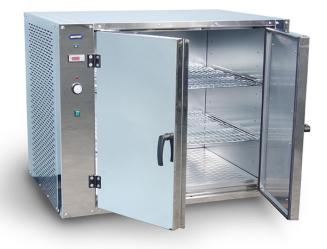

## **Forced ventilation oven**

Designed for drying, baking, conditioning and moisture determination. Sturdy manufacture, double walled with 60 mm thick glass fibre for thermal insulation.

Exterior front part is stainless steel made, while interior chamber, grid shelves and external walls are made of zinc coated steel.

Temperature from ambient to 200 °C is controlled by a digital thermoregulator-indicator. The ovens are equipped of a dual safety thermostat with higher thermic threshold to prevent accidental over-temperatures, and to ensure safe working conditions.

The oven is supplied complete with two grid shelves easily removable, which can be positioned at various heights, with pilot light, and exhaust holes for fast cooling.

Power supply: 230V 50-60Hz 1ph

| Model                                                       | Cpapcity<br>(L) | Inside dimensions<br>(L/D/H) | Outside dimensions<br>(L/D/H) | Doors (n°) | Wattage | Weight (kg) | Spare grid<br>shelf |
|-------------------------------------------------------------|-----------------|------------------------------|-------------------------------|------------|---------|-------------|---------------------|
| A007 *                                                      | 50              | 350x360x390                  | 590x460x620                   | 1          | 750     | 34          | A006-01             |
| A005-01-KIT                                                 | 100             | 400x420x600                  | 680x685x790                   | 1          | 1200    | 40          | A007-51             |
| A005-04-KIT                                                 | 220             | 600x620x600                  | 880x885x790                   | 1          | 2000    | 60          | A007-52             |
| A005-08-KIT                                                 | 440             | 900x690x820                  | 1180x925x940                  | 2          | 3600    | 85          | A007-53             |
| Note: *A007 OVEN, 50 litres capacity is natural convection. |                 |                              |                               |            |         |             |                     |

## A005-08-KIT