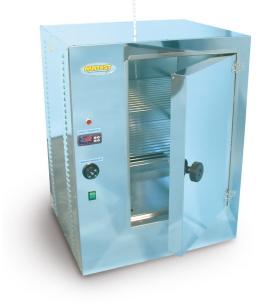

## **Forced ventilation oven**

Designed for drying, baking, conditioning and moisture determination. Sturdy manufacture, double walled with 60 mm thick glass fibre for thermal insulation.

Exterior front part is stainless steel made, while interior chamber, grid shelves and external walls are made of zinc coated steel.

Temperature from ambient to 200 °C is controlled by a digital thermoregulator-indicator. The ovens are equipped of a dual safety thermostat with higher thermic threshold to prevent accidental over-temperatures, and to ensure safe working conditions.

The oven is supplied complete with two grid shelves easily removable, which can be positioned at various heights, with pilot light, and exhaust holes for fast cooling.

Power supply: 230V 50-60Hz 1ph

| Model                                                       | Cpapcity<br>(L) | Inside dimensions<br>(L/D/H) | Outside dimensions<br>(L/D/H) | Doors (n°) | Wattage | Weight (kg) | Spare grid<br>shelf |
|-------------------------------------------------------------|-----------------|------------------------------|-------------------------------|------------|---------|-------------|---------------------|
| A007 *                                                      | 50              | 350x360x390                  | 590x460x620                   | 1          | 750     | 34          | A006-01             |
| A005-01-KIT                                                 | 100             | 400x420x600                  | 680x685x790                   | 1          | 1200    | 40          | A007-51             |
| A005-04-KIT                                                 | 220             | 600x620x600                  | 880x885x790                   | 1          | 2000    | 60          | A007-52             |
| A005-08-KIT                                                 | 440             | 900x690x820                  | 1180x925x940                  | 2          | 3600    | 85          | A007-53             |
| Note: *A007 OVEN, 50 litres capacity is natural convection. |                 |                              |                               |            |         |             |                     |

A007

A005-01-KIT