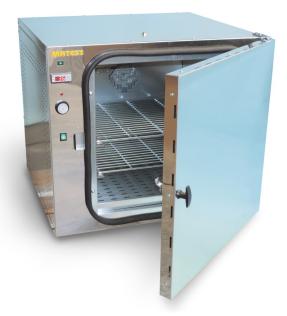

## **Forced ventilation oven**

Designed for drying, baking, conditioning and moisture determination. Sturdy manufacture, double walled with 60 mm thick glass fibre for thermal insulation.

Exterior front part is stainless steel made, while interior chamber, grid shelves and external walls are made of zinc coated steel.

Temperature from ambient to 200 °C is controlled by a digital thermoregulator-indicator. The ovens are equipped of a dual safety thermostat with higher thermic threshold to prevent accidental over-temperatures, and to ensure safe working conditions.

The oven is supplied complete with two grid shelves easily removable, which can be positioned at various heights, with pilot light, and exhaust holes for fast cooling.

Power supply: 230V 50-60Hz 1ph

| Model                                                       | Cpapcity<br>(L) | Inside dimensions<br>(L/D/H) | Outside dimensions<br>(L/D/H) | Doors (n°) | Wattage | Weight (kg) | Spare grid<br>shelf |
|-------------------------------------------------------------|-----------------|------------------------------|-------------------------------|------------|---------|-------------|---------------------|
| A007 *                                                      | 50              | 350x360x390                  | 590x460x620                   | 1          | 750     | 34          | A006-01             |
| A005-01-KIT                                                 | 100             | 400x420x600                  | 680x685x790                   | 1          | 1200    | 40          | A007-51             |
| A005-04-KIT                                                 | 220             | 600x620x600                  | 880x885x790                   | 1          | 2000    | 60          | A007-52             |
| A005-08-KIT                                                 | 440             | 900x690x820                  | 1180x925x940                  | 2          | 3600    | 85          | A007-53             |
| Note: *A007 OVEN, 50 litres capacity is natural convection. |                 |                              |                               |            |         |             |                     |

A007

A005-01-KIT