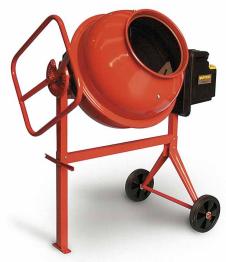

# C161 Drum type mixer

Suitable for field mixes of low/medium strength concrete.

Drum volume: 130 litres

Yield: 75 litres of concrete

Power supply: 230V 1ph 50-60Hz - 0.3HP

Dimensions: 720x1320x1280 mm

Weight: 60 kg approx