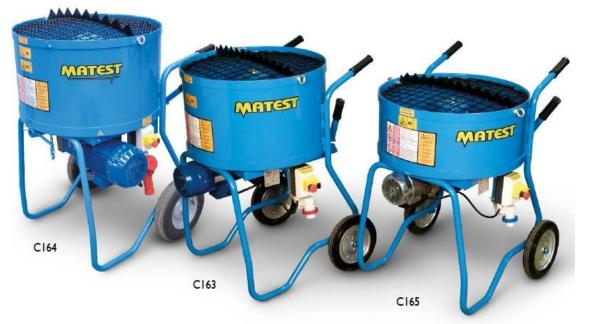

Used to prepare concrete specimens or mixtures, these mixers ensure an uniform, efficient and fast mixture action. They are of easy and practical utilisation, absorb fewer air during mixing and are suitable for laboratory and field purposes

#### **Technical specifications :**

- Parallel shaft gearbox (mod. C163, C164, C165)
- Oil bath epicycloidal gearbox (mod. C164-01)
- Wear-resistent steel pan (mod. C163, C164, C165)
- Pan and main parts in wearproof steel (mod. C164-01)
- Safety grid with bag breaker
- Adjustable mixing blades
- Manual discharge mouth on the bottom
- Wheels + tow bar (mod. C163, C164, C165)
- Axele with tire wheels and drive drawbar (mod. C164-01)
- Electric control with magnetothermal overload cutout
- Power supply: 230V 1ph 50Hz (mod C165, C163SP)
- Power supply: 400V 3ph 50Hz (mod C163, C164, C164-01)

C164-01

| Models                |        | C165   | C163/ C163SP | C164    | C164-01 |
|-----------------------|--------|--------|--------------|---------|---------|
| Pan capacity (volume) | Litres | 100    | 150          | 200     | 300     |
| Yeld per mixture      | Litres | 55     | 80           | 135     | 220     |
| Pan dimensions (Øxh)  | Cm     | 70x30  | 70x43        | 80x40   | 110x40  |
| Motor power           | КW     | 1.1    | 1.8          | 4       | 5.5     |
| Dimensions (Øxh)      | Cm     | 71x115 | 71x150       | 110x137 | 130x135 |
| Weight                | Kg     | 115    | 130          | 225     | 420     |