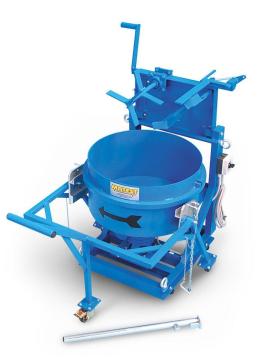

#### **Technical specifications :**

- Parallel shaft gearbox (mod. C163, C164, C165)
- Oil bath epicycloidal gearbox (mod. C164-01)
- Wear-resistent steel pan (mod. C163, C164, C165)
- Pan and main parts in wearproof steel (mod. C164-01)
- Safety grid with bag breaker
- Adjustable mixing blades
- Manual discharge mouth on the bottom
- Wheels + tow bar (mod. C163, C164, C165)
- Axele with tire wheels and drive drawbar (mod. C164-01)
- Electric control with magnetothermal overload cutout
- Power supply: 230V 1ph 50Hz (mod C165, C163SP)
- Power supply: 400V 3ph 50Hz (mod C163, C164, C164-01)

C164-01

| Models                |        | C165   | C163/ C163SP | C164    | C164-01 |
|-----------------------|--------|--------|--------------|---------|---------|
| Pan capacity (volume) | Litres | 100    | 150          | 200     | 300     |
| Yeld per mixture      | Litres | 55     | 80           | 135     | 220     |
| Pan dimensions (Øxh)  | Cm     | 70x30  | 70x43        | 80x40   | 110x40  |
| Motor power           | КW     | 1.1    | 1.8          | 4       | 5.5     |
| Dimensions (Øxh)      | Cm     | 71x115 | 71x150       | 110x137 | 130x135 |
| Weight                | Kg     | 115    | 130          | 225     | 420     |