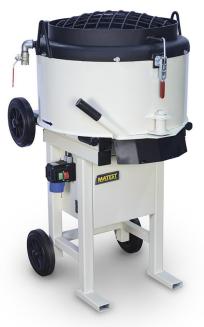

# C165N : Pan type mixer, high quality

This High quality mixer guarantees excellent mixing results particularly using the smallest quantities of material. High level mixing performances for both mortar and concrete (mixtures up to a grain size of 16mm) Quick

and practical drainage through a valve placed in the base of the drum.

Very long lifespan thanks to a solid and robust construction.

Pan capacity: 100 litres

Mixing amount: max. 60 litres Pan dimension: Ø 642x310 mm

Power supply: 230V 50Hz 1ph Dimensions: 675x825x1215 mm

Weight: 162 kg approx

**C165N** 