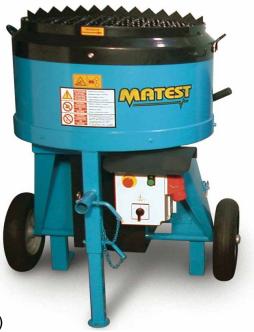

Used to prepare concrete specimens or mixtures, these mixers ensure an uniform, efficient and fast mixture action. They are of easy and practical utilisation, absorb fewer air during mixing and are suitable for laboratory and field purposes

#### **Technical specifications :**

- Parallel shaft gearbox (mod. C163, C164, C165)
- Oil bath epicycloidal gearbox (mod. C164-01)
- Wear-resistent steel pan (mod. C163, C164, C165)
- Pan and main parts in wearproof steel (mod. C164-01)
- Safety grid with bag breaker
- Adjustable mixing blades
- Manual discharge mouth on the bottom
- Wheels + tow bar (mod. C163, C164, C165)
- Axele with tire wheels and drive drawbar (mod. C164-01)
- Electric control with magnetothermal overload cutout
- Power supply: 230V 1ph 50Hz (mod C165, C163SP)
- Power supply: 400V 3ph 50Hz (mod C163, C164, C164-01)

C164-01

| Models                |        | C165   | C163/ C163SP | C164    | C164-01 |
|-----------------------|--------|--------|--------------|---------|---------|
| Pan capacity (volume) | Litres | 100    | 150          | 200     | 300     |
| Yeld per mixture      | Litres | 55     | 80           | 135     | 220     |
| Pan dimensions (Øxh)  | Cm     | 70x30  | 70x43        | 80x40   | 110x40  |
| Motor power           | КW     | 1.1    | 1.8          | 4       | 5.5     |
| Dimensions (Øxh)      | Cm     | 71x115 | 71x150       | 110x137 | 130x135 |
| Weight                | Kg     | 115    | 130          | 225     | 420     |