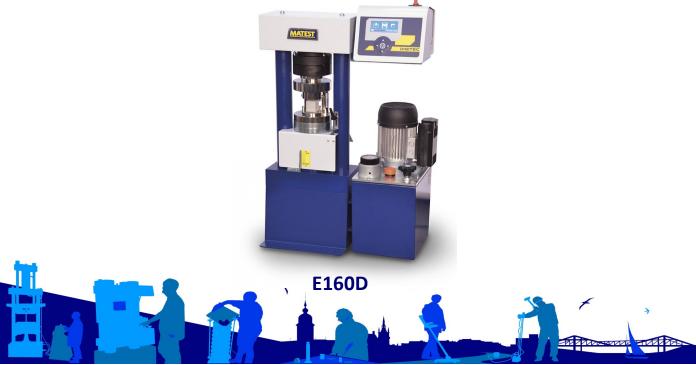

## E160D : Compression and flexural machine

**STANDARDS :** EN 196-1, EN 13286-41, EN 933-5, EN 1015-11, ISO 679, ASTM C109, ASTM C348, ASTM C349 ASTM D1194 DIN 1164 BS 4550 GOST 26798.1

Compression / flexural testing machine with dual measuring range 500/15 kN manual, 2 gauges for cement and mortar specimens, bricks, rocks, refractories etc.

The measuring range 0 - 15kN can be also used for compression tests on specimens with expected low strength values.

- Two columns high stiffness frame.
- Max. vertical daylight between platens: 185 mm
- Horizontal daylight between columns: 175 mm
- Platens diameter: 153 mm
- Ram travel: 45 mm approx.
- 2 pressure transducers granting the Class 1 startinf from 10% of the scale for both the ranges
- Supplied complete with lower compression platen and coupling piece to easily fix the compression devices.
- Power supply (motorized models): 230V 1ph 50Hz 750W
- Weight: 310 340 kg

This testing machine foresees a dual measuring range in the same testing chamber. The two ranges can be used alternatively and are suitable to perform:

- Flexural tests on cement prisms 40.1x40x160 mm (selecting the low capacity range)

- Compression tests on portions of prism 40.1x40x160 mm broken in flexure, cubes side 40, 50, 70, 100 mm 2", cores with max. height of 180 mm (selecting the nominal range).