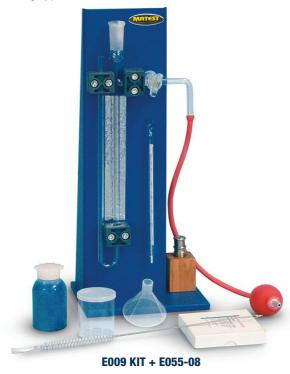

## **E009 KIT BLAINE AIR PERMEABILITY APPARATUS**

TO DETERMINE THE FINENESS OF CEMENT

STANDARDS: EN 196-6, comparable to:

ASTM C204 | AASHTO T153 | BS 4359:2

Used to determine the fineness of Portland cement in terms of the specific surface expressed as total surface area in square centimeters per gram of cement.

The apparatus is supplied with glass U-tube manometer with valve, steel stand, test cell with disk and plunger all in stainless steel, rubber aspirator bulb, 1000 filter paper disks, manometric liquid, vaseline grease for better coupling tube/cell, funnel, brush.

Dimensions: 220x180x470 mm

Weight: 12 kg approx.

## **ACCESSORIES**

**E010-02** STANDARD REFERENCE CEMENT 114a.

to calibrate the Blaine.

Alternative:

E010-02N STANDARD REFERENCE CEMENT SN2c. Portland

(CEM I 52,2N) turbinometric and fineness. Bottle of 5 g

**E055-08** GLASS THERMOMETER -10 to +50 °C.