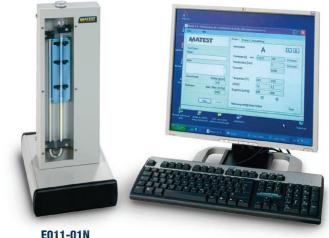

# E011-01N **BLAINE AIR PERMEABILITY APPARATUS.** PC-CONTROLLED

This automatic electronic apparatus is designed for the fully automatic test procedure and evaluation, software automatically acquires all test data and performs average calculations. Complete with filter papers (1000 pcs.), oil, light grease, plug, internal sensor, brush and funnel. Provided with software but without PC (standard PC required).