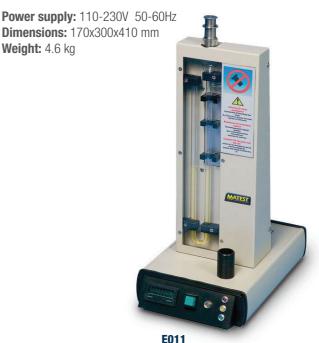

# E011 **ELECTRONIC BLAINE AIR PERMEABILITY** APPARATUS, SEMI-AUTOMATIC

Electronic Blaine air permeability apparatus with semi-automatic test-cycle, electric suction pump, time registration and measuring section with photoelectric barrier. After the test, automatic display of the time measured. Precision of time displayed: 0.01 second. The apparatus is delivered complete with filter papers (1000 pcs.), oil, light grease, plug, thermometer, brush and funnel.

**Power supply:** 110-230V 50-60Hz Dimensions: 170x280x410 mm

Weight: 4.7 kg

E011-01N