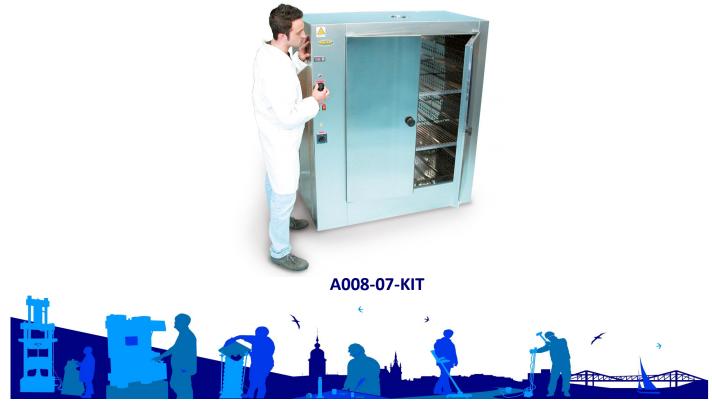

## A008-KIT : Laboratory ovens

The oven is supplied complete with two grid shelves easily removable which can be positioned at various heights with pilot light and exhaust holes for fast cooling.

Power supply: 230V 50-60Hz 1ph

A008-08-KIT

| Model       | Capacity<br>(L) | Inside<br>dimensions<br>(mm) LxDxH | Outside<br>dimensions<br>(mm) LxDxH | Doors<br>(n°) | Wattage<br>(W) | Weight<br>(kg) | Spare grid<br>shelf steel |
|-------------|-----------------|------------------------------------|-------------------------------------|---------------|----------------|----------------|---------------------------|
| A008-01-KIT | 100             | 400x420x600                        | 700x515x910                         | 1             | 1250           | 45             | A008-51                   |
| A008-03-KIT | 220             | 600x610x600                        | 900x725x910                         | 1             | 2050           | 70             | A008-52                   |
| A008-05-KIT | 440             | 900x700x700                        | 1250x760x1000                       | 2             | 3700           | 95             | A008-53                   |
| A008-07-KIT | 750             | 900x640x1300                       | 1250x700x1600                       | 2             | 4950           | 140            | A008-54                   |