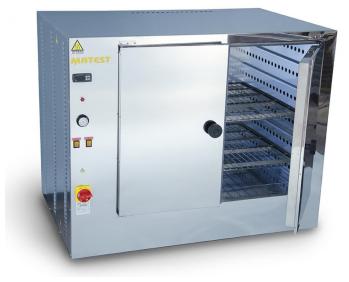

## A008-KIT : Laboratory ovens

The oven is supplied complete with two grid shelves easily removable which can be positioned at various heights with pilot light and exhaust holes for fast cooling.

Power supply: 230V 50-60Hz 1ph

A008-08-KIT

## **MAIN FEATURES**

- Forced ventilation airflow.
- Digital temperature control system.
- Temperature precision and uniformity as requested
- by EN, BS Spec.
- Stainless steel chamber and trays.
- Insulation by 60 mm thick glass fibres.
- Dual thermostat ensuring safe working conditions.