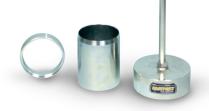

## S083-KIT : Surface soil sampler Ø 100 mm

**STANDARD**: BS 1377:9

The sampling tube (core cutter) is driven into the soil by using the rammer dropping on the driving dolly.

The sampled specimen is trimmed weighed and dried; the density and the moisture content % is calculated.

Manufactured of plated steel.

| Models                         | S083-KIT<br>Ø 140 x 130 mm | S082-KIT<br>Ø 150 x 130 mm |
|--------------------------------|----------------------------|----------------------------|
| Driving rammer for core cutter | S083-01                    | S082-01                    |
| Driving dolly for core cutter  | S083-02                    | S082-02                    |
| Core cutter                    | S093-03                    | S082-03                    |
| Total weight                   | 9 kg ca.                   | 15 kg ca.                  |