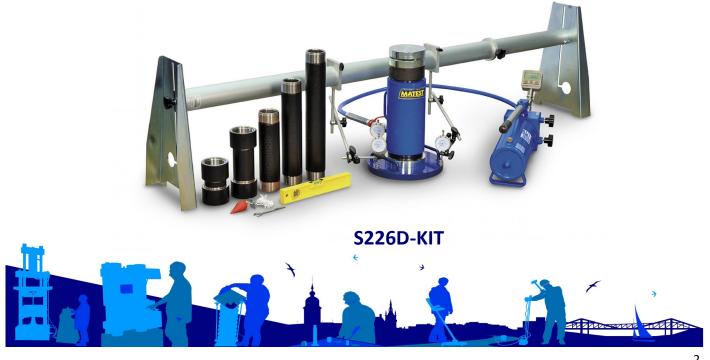

## S226D-KIT: Plate bearing equipment, 500kN, 3 dial gauges, digital measuring

**STANDARDS:** CNR N. 146 METHOD B, BS 1377:9, ASTM D1195, ASTM D1196, CNR N. 92

Digital measuring system with dial manometer, 500 kN capacity and three dial gauges. The kit consists of:

- **S227-02** Hydraulic jack 500 kN capacity, complete with hand pump, spherical seat, rubber pipe with fast connector, set of extension rods of different lengths, carrying case.
- S227-03D Digital pressure gauge 0-500 kN, with 20N resolution
- **\$226-05** Load plate Ø 300 mm.
- **\$226-06** Intermediate plate Ø 160 mm.
- **\$222-03** Datum bar assembly, 2.5 m long, telescopic, aluminium made, adjustable in height, complete with base supports, plumb and spirit level. Packed separayely.
- \$377 n° 3 dial gauges 25x0.01 mm
- **\$226-16** n° 3 articulated dial gauge supports with adjustment device.

Weight: 110 kg approx.