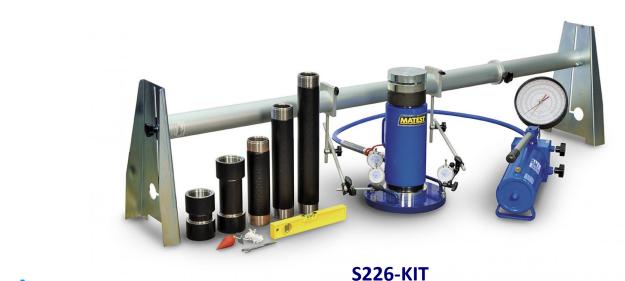

## S226-KIT: Plate bearing equipment, 500kN, 3 dial gauges, analogue measuring

**STANDARDS:** CNR N. 146 METHOD B, BS 1377:9, ASTM D1195, ASTM D1196, CNR N. 92

Analogue measuring system with dial manometer, 500 kN capacity and three dial gauges. The kit consists of:

- **\$227-02** Hydraulic jack 500 kN capacity, complete with hand pump, spherical seat, rubber pipe with fast connector, set of extension rods of different lengths, carrying case.
- **\$227-03** Pressure gauge 0-500 kN, div. 2 kN.
- S226-05 Load plate Ø 300 mm.
- **\$226-06** Intermediate plate Ø 160 mm.
- **\$222-03** Datum bar assembly, 2.5 m long, telescopic, aluminium made, adjustable in height, complete with base supports, plumb and spirit level. Packed separayely.
- \$377 n° 3 dial gauges 25x0.01 mm
- **S226-16** n° 3 articulated dial gauge supports with adjustment device.

Weight: 110 kg approx.