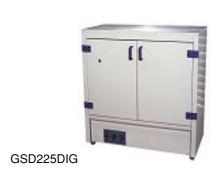

The GSD225 and GSD425 are economy models constructed of a polyester coated mild steel exterior and an aluminum coated steel interior chamber which is both durable and corrosion resistant. These units meet the requirements of BS 1377 and are ideal for on-site laboratories and general soils and aggregate testing.

GSD425DIG

The larger soils drying ovens are constructed of mild steel with a powder coated exterior and an aluminum coated steel chamber which is both durable and corrosion resistant. The 225- and 425-liter units are fitted with a thermostatic control with a microprocessor digital control available as an option and the 750- and 1000-liter units have a microprocessor digital control as standard.

The temperature range on the GSD225 and GSD425 is 40-200°C and the temperature range on the larger units is 40-250°C

| Macben ref.<br>Number | Capacity<br>(litres) | Internal Dimensions<br>H x W x D mm | No. of<br>Shelves | No. shelf positions | Weight<br>(kg) |
|-----------------------|----------------------|-------------------------------------|-------------------|---------------------|----------------|
| GSD225DIG             | 225                  | 540 x 920 x 440                     | 3                 | 4                   | 80             |
| GSD425DIG             | 425                  | 760 x 920 x 640                     | 4                 | 5                   | 120            |