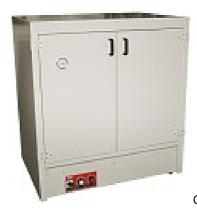

GSD425DIG

The larger soils drying ovens are constructed of mild steel with a powder coated exterior and an aluminum coated steel chamber which is both durable and corrosion resistant. The 225- and 425-liter units are fitted with a thermostatic control with a microprocessor digital control available as an option and the 750- and 1000-liter units have a microprocessor digital control as standard.

The temperature range on the GSD225 and GSD425 is 40-200°C and the temperature range on the larger units is 40-250°C

| Macben ref.<br>Number | Capacity<br>(litres) | Internal Dimensions<br>H x W x D mm | No. of<br>Shelves | No. shelf positions | Weight<br>(kg) |
|-----------------------|----------------------|-------------------------------------|-------------------|---------------------|----------------|
| GSD225DIG             | 225                  | 540 x 920 x 440                     | 3                 | 4                   | 80             |
| GSD425DIG             | 425                  | 760 x 920 x 640                     | 4                 | 5                   | 120            |