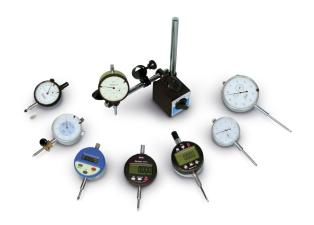

## **Spare parts:**

**S222-01** Hydraulic jack

**\$222-02** Dial pressure gauge

**\$226-05** Loading plate Ø 300 mm

\$226-12 Device for centre dial gauge

**S226-16** Articulated adjustable dial support

\$377 Dial gauge, NF, BS

**S222-03** Bar

**S377** 