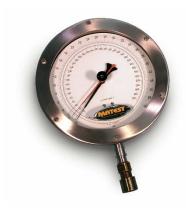

## **Accessory:**

**S223-01** Pressure gauge 0 - 50 KN for 100 KN plate bearing

S223-01