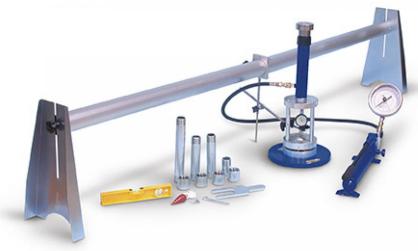

## S222 KIT : Plate bearing equipment

**STANDARDS:** CNR N. 146 METHOD A

The plate bearing test equipment, with 100 kN capacity and 1 dial gauge, includes:

- **\$222-01** Hydraulic jack 100 kN capacity, complete with hand pump, rubber pipe with fast connector, set of extension rods of different lengths, carrying case.
- S222-02 Pressure gauge 0-100 kN, div. 0.5 kN.
- \$226-05 Load plate Ø 300 mm.
- S226-12 Device for centre dial gauge measure, with spherical seat.
- **\$222-03** Datum bar assembly, 2.5 m long, telescopic, aluminium made, adjustable in height, complete with base supports, plumb and spirit level. Packed separately.
- \$377 Dial gauge 25 x 0.01 mm
- **\$226-16** Articulated dial gauge support with adjustment device.

Weight: 60 kg approx.

**S222-KIT** 